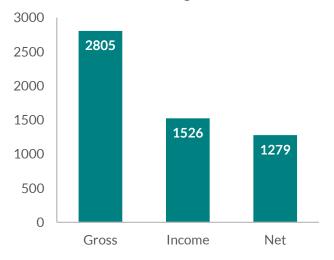

Development control, Local Plan, planning policy, conservation, development services, building control, transport policy, planning enforcement, wellbeing

#### **Service contribution**

Statutory service

Income generating

Working in partnership

### **Council Plan**

Wellbeing ✓

**Environment** ✓

**Economy** ✓

**Housing** ✓

Community Safety ✓

**Health** ✓

# Performance Green 7 Amber 1 Red 0

### **Achievements & Opportunities**

- Consistently high performing development management function for speed and quality of decision making
- Continuing to protect the Green Belt through the Local Plan and planning decisions
- Building Control achieves over 70% of the market share in Sevenoaks
- Tremendous agility in adapting service delivery in response to COVID

# Portfolio Budget (£000)



# **Challenges & Risks**

- Adopting the proposals in the Planning for the future White Paper
- Responding to changes to the planning system
- Recruiting talented officers in a difficult market
- Making progress with the Local Plan
- Withdrawing from the BC Partnership whilst maintaining service standards and market share